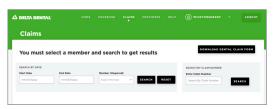

#### View your EOBs

Review and print EOBs by clicking the **Claims** link and entering the dates and patient's name.

Sign up for electronic delivery of EOBs statements by checking the **"Paperless Preferences**" box.