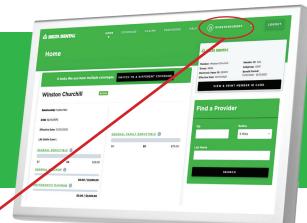

#### Find your benefits

Confirm eligibility and review benefits by clicking the **Coverage** link at the top.

#### **Find a dentist**

Use the **Find a Provider** link to select your Delta Dental network and find a participating dentist near you.

Nationwide, three out of four dentists participate in of Delta Dental networks, which means members have lots of choices nearby.