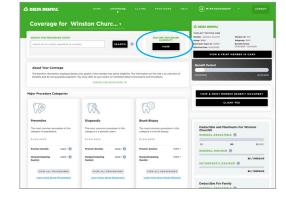

#### Find your benefits

Confirm eligibility and review benefits by clicking the **Coverage** link at the top.