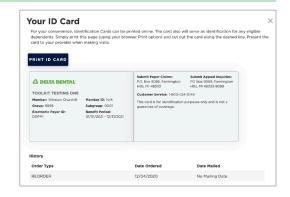

#### **Print ID card**

View and print your ID card 24/7 by following the **Print ID Card** link.