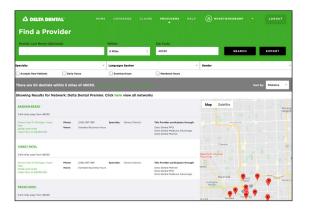

#### **Find a dentist**

Use the **Find a Provider** link to select your Delta Dental network and find a participating dentist near you.

Nationwide, three out of four dentists participate in of Delta Dental networks, which means members have lots of choices nearby.