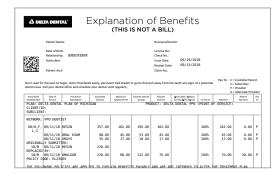

Once you have logged in to Member Portal, remember to sign up for electronic delivery of Explanation of Benefits (EOB) statements by checking the "Paperless Preferences" box. You will be able to view your EOBs online and print copies when necessary.

#### View your EOBs

Review and print EOBs by clicking the **Claims** link and entering the dates and patient's name.

Sign up for electronic delivery of EOBs statements by checking the **"Paperless Preferences**" box.