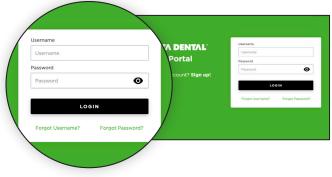

#### Get started today

- 1. Visit www.memberportal.com.
- 2. Log in.

**NOTE:** Member Portal has replaced Consumer Toolkit<sup>®</sup>. If you currently have a Consumer Toolkit account, your username and password for Consumer Toolkit will work for Member Portal.

- If you have already registered, enter your credentials and click the "Login" button.
- If you are new to Member Portal, click the "Sign up!" link to register.

**NOTE:** You will need the subscriber's (the person whose name is on the benefit package) member ID. The member ID is an assigned number unique to the subscriber. In most cases, the member ID is the same as the subscriber's Social Security number.

- 3. Complete required fields and follow the on-screen instructions.
- 4. Select your own username and password to access the site.

Additional help can be accessed through the Help menu within Member Portal. If you need further assistance, call Toolkit Support at 866-356-0301.